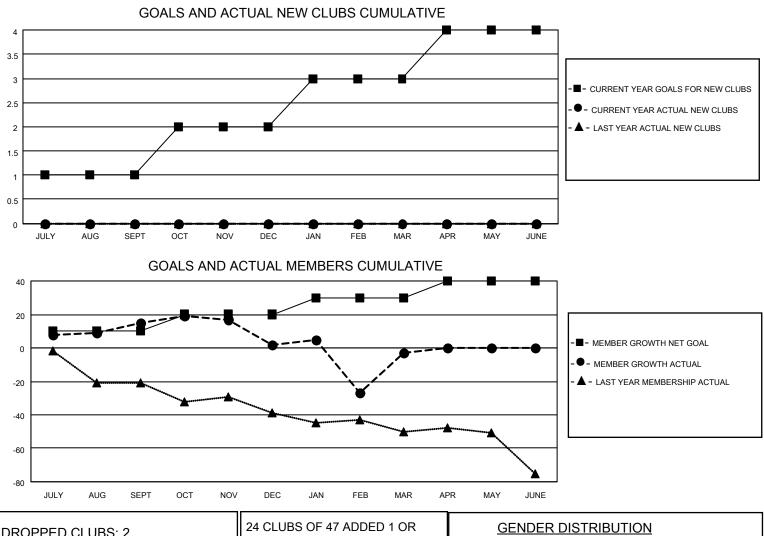

## LOCATION NORTH CAROLINA

District 31 S

Results as of: 3/31/2023

| Clubs                 |               |           |               | Members               |                         |                         |                                                    |
|-----------------------|---------------|-----------|---------------|-----------------------|-------------------------|-------------------------|----------------------------------------------------|
| RESULTS FOR 2022-2023 |               |           |               | RESULTS FOR 2022-2023 |                         |                         |                                                    |
| QUARTER               | NEW CLUB GOAL | NEW CLUBS | DROPPED CLUBS | QUARTER               | MBER GROWTH NET<br>GOAL | MEMBER GROWTH<br>ACTUAL | DROPPED<br>MEMBERS ACTUAL<br>(including transfers) |
| JULY/AUG/SEPT         | 1             | 0         | 0             | JULY/AUG/SEPT         | 10                      | 33                      | 16                                                 |
| OCT/NOV/DEC           | 1             | 0         | 1             | OCT/NOV/DEC           | 10                      | 12                      | 24                                                 |
| JAN/FEB/MAR           | 1             | 0         | 1             | JAN/FEB/MAR           | 10                      | 48                      | 52                                                 |
| APR/MAY/JUNE          | 1             | 0         | 0             | APR/MAY/JUNE          | 10                      | 0                       | 0                                                  |

| DROPPED CLUBS: 2 |    | 24 CLUBS OF 47 ADDED 1 OR<br>MORE NEW MEMBERS | GENDER DISTRIBUTION       |              |
|------------------|----|-----------------------------------------------|---------------------------|--------------|
|                  |    |                                               | MALE                      | 659 (72.98%) |
|                  |    |                                               | FEMALE                    | 244 (27.02%) |
| DROPPED MEMBERS  |    |                                               | NON BINARY 0 (0.00%)      |              |
| DECEASED         | 13 |                                               | PREFER NOT TO ANSWER      | 0 (0.00%)    |
| DECEASED         |    |                                               | ł                         |              |
| CLUB CANCELLED   | 36 | CLICK HERE FOR CUMULATIVE                     | TOTAL FAMILY UNIT MEMBERS | s 165        |
| OTHER            | 43 | MEMBERSHIP DATA                               |                           |              |
| TOTAL            | 92 |                                               | FAMILY MEMBERS PAYING HA  | LF DUES 88   |
|                  |    |                                               |                           |              |